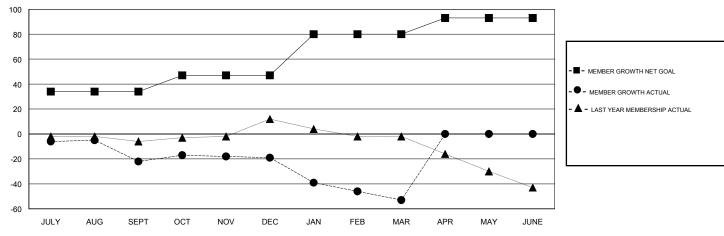

## GOALS AND ACTUAL MEMBERS CUMULATIVE

| DROPPED CLUBS: 0  DROPPED MEMBERS |    | 18 CLUBS OF 39 ADDED 1 OR MORE<br>NEW MEMBERS | GENDER DISTRIBUTION  MALE 639 (63.39%)  FEMALE 369 (36.61%)  Women Percentage Fiscal Year Goal: 40% |     |
|-----------------------------------|----|-----------------------------------------------|-----------------------------------------------------------------------------------------------------|-----|
| DECEASED                          | 3  | CLICK HERE FOR CUMULATIVE                     | TOTAL FAMILY UNIT MEMBERS                                                                           | 227 |
| CLUB CANCELLED                    | 0  | MEMBERSHIP DATA                               |                                                                                                     | 445 |
| OTHER                             | 91 |                                               | FAMILY MEMBERS PAYING HALF DUES                                                                     | 115 |
| TOTAL                             | 94 |                                               |                                                                                                     |     |