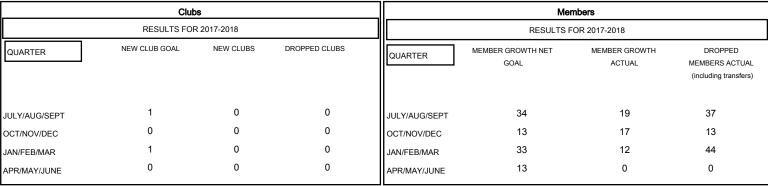

## MONTHLY MEMBERSHIP PROGRESS REPORT

District 39 W

Results as of: 03/31/2018

## GMT: HOWARD HUDSON LOCATION IDAHO GMT CA



## GOALS AND ACTUAL NEW CLUBS CUMULATIVE



## GOALS AND ACTUAL MEMBERS CUMULATIVE



| DROPPED CLUBS: 0  DROPPED MEMBERS |    | 18 CLUBS OF 39 ADDED 1 OR MORE<br>NEW MEMBERS | GENDER DISTRIBUTION  MALE 639 (63.39%)  FEMALE 369 (36.61%)  Women Percentage Fiscal Year Goal: 40% |     |
|-----------------------------------|----|-----------------------------------------------|-----------------------------------------------------------------------------------------------------|-----|
| DECEASED                          | 3  | CLICK HERE FOR CUMULATIVE                     | TOTAL FAMILY UNIT MEMBERS                                                                           | 227 |
| CLUB CANCELLED                    | 0  | MEMBERSHIP DATA                               |